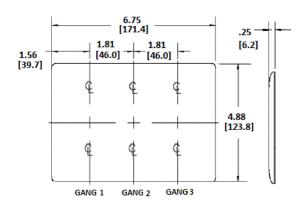

#### **Specifications**

| opecifications  |                             |
|-----------------|-----------------------------|
| Plate Material  | Nylon                       |
| Plate Type      | 3-Gang                      |
| Plate Openings  | Toggle switch               |
| Mounting Screws | Steel painted, slotted head |
| Appearance      | Smooth                      |