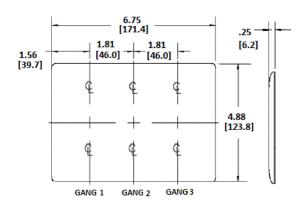

## **Ordering Information**

| Description 3-Gang, 3-Toggle Openings, Mid-Size | <b>Color</b> | Catalog Number | <b>UPC</b>   |
|-------------------------------------------------|--------------|----------------|--------------|
|                                                 | Black        | NPJ3BK         | 883778106095 |

#### **Specifications**

| opecifications  |                             |
|-----------------|-----------------------------|
| Plate Material  | Nylon                       |
| Plate Type      | 3-Gang                      |
| Plate Openings  | Toggle switch               |
| Mounting Screws | Steel painted, slotted head |
| Appearance      | Smooth                      |