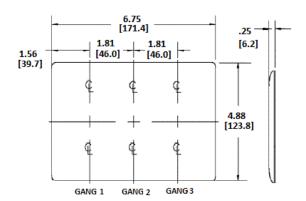

#### **Ordering Information**

| <b>Description</b> 3-Gang, 3-Toggle Openings, Mid-Size | <b>Color</b><br>Office White | Catalog Number<br>NPJ3OW | <b>UPC</b> 883778106125 |
|--------------------------------------------------------|------------------------------|--------------------------|-------------------------|
|--------------------------------------------------------|------------------------------|--------------------------|-------------------------|

#### **Specifications**

| Opecinications  |                             |  |  |
|-----------------|-----------------------------|--|--|
| Plate Material  | Nylon                       |  |  |
| Plate Type      | 3-Gang                      |  |  |
| Plate Openings  | Toggle switch               |  |  |
| Mounting Screws | Steel painted, slotted head |  |  |
| Appearance      | Smooth                      |  |  |