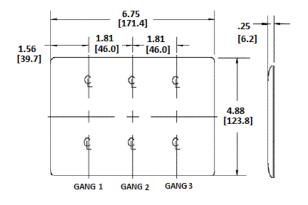

#### **Online Resources**

Customer Use Drawing eCatalog

Dimensions in Inches (mm)