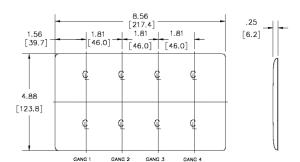

#### **Specifications**

| Specifications  |                             |
|-----------------|-----------------------------|
| Plate Material  | Nylon                       |
| Plate Type      | 4-Gang                      |
| Plate Openings  | Toggle switch               |
| Mounting Screws | Steel painted, slotted head |
| Appearance      | Smooth                      |