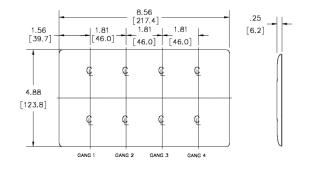

# **Ordering Information**

| <b>Description</b><br>4-Gang, 4-Toggle Openings,<br>Mid-Size | <b>Color</b><br>White | Catalog Number<br>NPJ4W | UPC<br>883778106156 |  |
|--------------------------------------------------------------|-----------------------|-------------------------|---------------------|--|
|                                                              |                       |                         |                     |  |

# **Specifications**

| Plate Material  | Nylon                       |  |
|-----------------|-----------------------------|--|
| Plate Type      | 4-Gang                      |  |
| Plate Openings  | Toggle switch               |  |
| Mounting Screws | Steel painted, slotted head |  |
| Appearance      | Smooth                      |  |
|                 |                             |  |