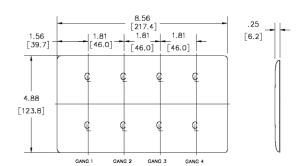

### **Ordering Information**

| <b>Description</b> 4-Gang, 4-Toggle Openings, Mid-Size | <b>Color</b><br>Brown | Catalog Number<br>NPJ4 | <b>UPC</b> 883778106132 |
|--------------------------------------------------------|-----------------------|------------------------|-------------------------|
|--------------------------------------------------------|-----------------------|------------------------|-------------------------|

#### **Specifications**

| Specifications  |                             |
|-----------------|-----------------------------|
| Plate Material  | Nylon                       |
| Plate Type      | 4-Gang                      |
| Plate Openings  | Toggle switch               |
| Mounting Screws | Steel painted, slotted head |
| Appearance      | Smooth                      |
|                 |                             |