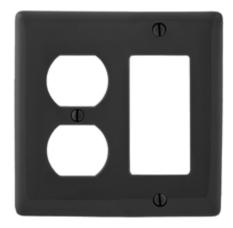

# Wallplates Combination Wallplates, 2-Gang

### **Ordering Information**

|  | <b>Description</b><br>2-Gang, 1-Duplex,<br>1-Decorator Opening,<br>Mid-Size | <b>Color</b><br>Black | Catalog Number<br>NPJ826BK | UPC<br>883778108570 |
|--|-----------------------------------------------------------------------------|-----------------------|----------------------------|---------------------|
|--|-----------------------------------------------------------------------------|-----------------------|----------------------------|---------------------|

### Nylon 2-Gang Duplex, Decorator Steel painted, slotted head Smooth