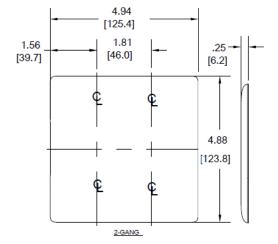

### **Ordering Information**

|  | <b>Description</b><br>2-Gang, 1-Duplex,<br>1-Decorator Opening,<br>Mid-Size | <b>Color</b><br>Black | Catalog Number<br>NPJ826BK | UPC<br>883778108570 |
|--|-----------------------------------------------------------------------------|-----------------------|----------------------------|---------------------|
|--|-----------------------------------------------------------------------------|-----------------------|----------------------------|---------------------|

## Specifications

| Material        |  |
|-----------------|--|
| Plate Type      |  |
| Plate Openings  |  |
| Mounting Screws |  |
| Appearance      |  |
|                 |  |

### Nylon 2-Gang Duplex, Decorator Steel painted, slotted head Smooth