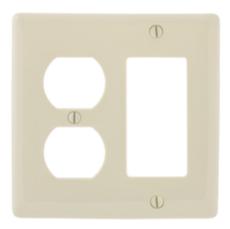

# Wallplates Combination Wallplates, 2-Gang

### **Ordering Information**

| <b>Description</b><br>2-Gang, 1-Duplex,<br>1-Decorator Opening,<br>Mid-Size | Color<br>Light Almond | Catalog Number<br>NPJ826LA | UPC<br>883778118500 |
|-----------------------------------------------------------------------------|-----------------------|----------------------------|---------------------|
|-----------------------------------------------------------------------------|-----------------------|----------------------------|---------------------|