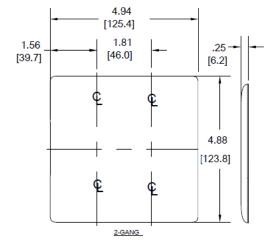

### **Ordering Information**

| <b>Description</b><br>2-Gang, 1-Duplex,<br>1-Decorator Opening,<br>Mid-Size | Color<br>Light Almond | Catalog Number<br>NPJ826LA | UPC<br>883778118500 |
|-----------------------------------------------------------------------------|-----------------------|----------------------------|---------------------|
|-----------------------------------------------------------------------------|-----------------------|----------------------------|---------------------|

## Specifications

| Material        |  |
|-----------------|--|
| Plate Type      |  |
| Plate Openings  |  |
| Mounting Screws |  |
| Appearance      |  |
|                 |  |

### Nylon 2-Gang Duplex, Decorator Steel painted, slotted head Smooth