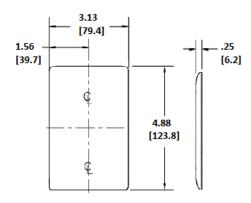

## **Ordering Information**

| <b>Description</b> 1-Gang, Duplex Opening, | <b>Color</b><br>Black | Catalog No.<br>NPJ8BK | <b>UPC</b> 883778106415 |
|--------------------------------------------|-----------------------|-----------------------|-------------------------|
| Mid-Size                                   | Bidon                 | 002.1                 | 000770100110            |

### **Specifications**

Plate Material Nylon
Plate Type 1-Gang
Plate Openings Duplex

Plate Openings Duplex Receptacle
Mounting Screws Steel painted, slotted head

Appearance Smooth