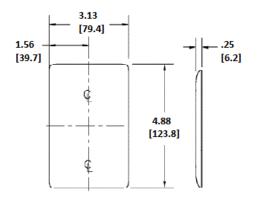

## **Ordering Information**

Description 1-Gang, Duplex Opening, Mid-Size

Color Blue

NPJ8BL

**Catalog Number** UPC 883778304316

#### **Specifications**

Listings

UL Listed

CSA Certified

| •               |                             |
|-----------------|-----------------------------|
| Plate Material  | Nylon                       |
| Plate Type      | 1-Gang                      |
| Plate Openings  | Duplex Receptacle           |
| Mounting Screws | Steel painted, slotted head |
| Appearance      | Smooth                      |
|                 |                             |