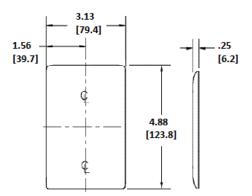

w feature holds mounting screw in place

## **Ordering Information**

| Description 1-Gang, 1-Duplex Opening, | <b>Color</b> | Catalog Number | <b>UPC</b>   |
|---------------------------------------|--------------|----------------|--------------|
|                                       | Orange       | NPJ8CO         | 883778111044 |
| paint filled black lettering          |              |                |              |



UL Listed CSA Certified

#### **Specifications**

| Material        | Nylon                       |  |
|-----------------|-----------------------------|--|
| Plate Type      | 1-Gang                      |  |
| Plate Openings  | Duplex                      |  |
| Mounting Screws | Steel painted, slotted head |  |
| Appearance      | Smooth                      |  |





#### **Online Resources**

Customer Use Drawing eCatalog