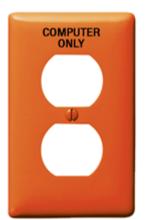

## **Ordering Information**

| Description 1-Gang, 1-Duplex Opening, | <b>Color</b> | Catalog Number | <b>UPC</b>   |
|---------------------------------------|--------------|----------------|--------------|
|                                       | Orange       | NPJ8CO         | 883778111044 |
| paint filled black lettering          |              |                |              |