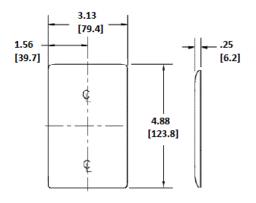

#### **Specifications**

Plate Material Plate Type Plate Openings Mounting Screws Appearance Nylon 1-Gang Duplex Receptacle Steel painted, slotted head Smooth