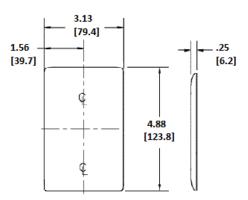

### **Ordering Information**

| Description             | Color | Catalog Number | UPC          |
|-------------------------|-------|----------------|--------------|
| 1-Gang, Duplex Opening, | Brown | NPJ8           | 883778106378 |
| Mid-Size                |       |                |              |

#### **Specifications**

| Plate Material  | Nylon                       |  |
|-----------------|-----------------------------|--|
| Plate Type      | 1-Gang                      |  |
| Plate Openings  | Duplex Receptacle           |  |
| Mounting Screws | Steel painted, slotted head |  |
| Appearance      | Smooth                      |  |
|                 |                             |  |