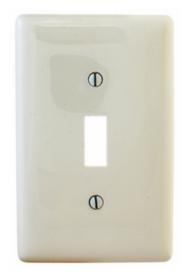

## Wallplates Wallplates and Box Covers 1-Gang, 1-Toggle

## **Ordering Information**

Description Wallplates and Box Covers, Wallplates,Nylon, 1-Gang, Toggle Opening, Light Almond Color Catalog Number UPC Light Almond NPJJ1LA 883778306693

Listings

UL Listed CSA Certified

## **Specifications**

Material Plate Type Plate Openings Mounting Screws Appearance Nylon 1-Gang 1-Toggle Steel painted, slotted head Smooth

**Wiring Device-Kellems**