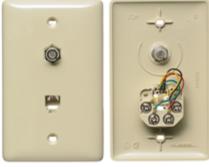

# Molded-In Plate for Voice and CATV/Satellite, 1-Gang

#### **Features**

- High Impact-Resistant Thermoplastic Construction
- Convenient Screw Down Terminals
- Plate Profile, Color, and Surface Finish Match Hubbell Electrical • Wallplates
- Asthetically Pleasing, Molded-In Appearance

#### **Ordering Information**

| <b>Description</b><br>Molded-In Plates for Voice and<br>CATV/Satellite, Standard Size, | <b>Color</b><br>Ivory | UPC Number<br>883778501616 | CatalogNumber<br>NS747I | 1     | 2125     |               |
|----------------------------------------------------------------------------------------|-----------------------|----------------------------|-------------------------|-------|----------|---------------|
| 1-Gang, One RJ11 Jack, One<br>F-Type Coupler Bulkhead, 6P4C,<br>Female to Female       |                       |                            |                         | -     |          | 0.448 - 0.240 |
| Listings                                                                               |                       |                            |                         |       | <b></b>  |               |
| UL Listed<br>CSA Certified<br>Meets FCC Part 68                                        |                       |                            |                         |       | Ø        |               |
|                                                                                        |                       |                            |                         | 4.875 |          | 3.280         |
| Specifications                                                                         |                       |                            |                         |       |          |               |
| Specifications<br>Material                                                             |                       | gh-Impact Resistant Th     | ormoplastic             |       | <b>©</b> |               |
| Position                                                                               | 6                     |                            | lennoplasile            |       | 0        |               |
| Conductors                                                                             | 6                     |                            |                         | + (   |          |               |
| Termination Style                                                                      | Sc                    | rew                        |                         |       |          | 0.444         |