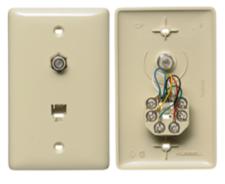

# Molded-In Plate for Voice and CATV/Satellite, 1-Gang

#### **Ordering Information**

DescriptionColorMolded-In Plates for Voice and<br/>CATV/Satellite, Standard Size,<br/>1-Gang, One RJ11 Jack, One<br/>F-Type Coupler Bulkhead, 6P6C,<br/>Female to Female

UPC Number CatalogNumber 883778501630 NS748I