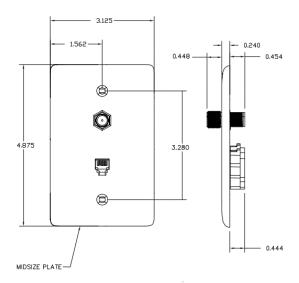

#### **Ordering Information**

DescriptionColorMolded-In Plates for Voice and<br/>CATV/Satellite, Standard Size,<br/>1-Gang, One RJ11 Jack, One<br/>F-Type Coupler Bulkhead, 6P6C,<br/>Female to Female

UPC Number CatalogNumber 883778501630 NS748I

## Online Resources

Customer Use Drawing eCatalog