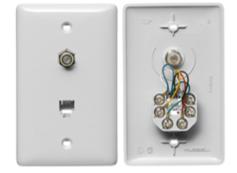

# Molded-In Plate for Voice and CATV/Satellite, 1-Gang

Description
Molded-In Plates for Voice and
CATV/Satellite, Standard Size,
1-Gang, One RJ11 Jack, One
F-Type Coupler Bulkhead, 6P6C,
Female to Female

Color White **UPC Number** CatalogNumber 883778501647 **NS748W** 