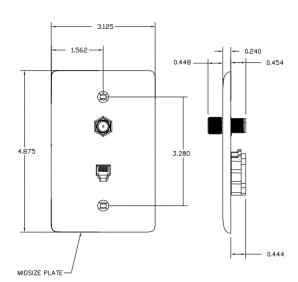

Description
Molded-In Plates for Voice and
CATV/Satellite, Standard Size,
1-Gang, One RJ11 Jack, One
F-Type Coupler Bulkhead, 6P6C,
Female to Female

Color White **UPC Number** CatalogNumber 883778501647 **NS748W** 