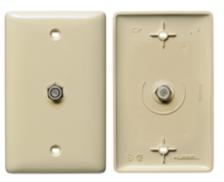

# Molded-In Plate for Voice and CATV/Satellite, 1-Gang

### **Ordering Information**

DescriptionColorMolded-In Plates for Voice and<br/>CATV/Satellite, Standard Size,<br/>1-Gang, Duplex F-Type Coupler<br/>Bulkhead, Female to FemaleIvory

UPC Number CatalogNumber 883778501524 NS750I