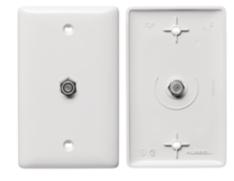

## Molded-In Plate for Voice and CATV/Satellite, 1-Gang

## **Ordering Information**

**Description**Molded-In Plates for Voice and CATV/Satellite, Standard Size, 1-Gang, Duplex F-Type Coupler Bulkhead, Female to Female

Color White **UPC Number** CatalogNumber 883778501531 NS750W