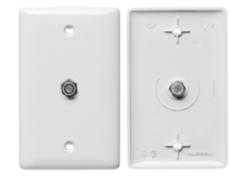

## Molded-In Plate for Voice and CATV/Satellite, 1-Gang

### **Ordering Information**

**Description**Molded-In Plates for Voice and CATV/Satellite, Mid-Size,
1-Gang, One F-Type Coupler Bulkhead, Female to Female

Color White **UPC Number** CatalogNumber 883778501593 **NS751W** 

## **Specifications**

MaterialHigh-Impact Resistant ThermoplasticF-ConnectorSingle F-Type Coupler BulkheadTypeFemale to FemaleTermination StyleScrew