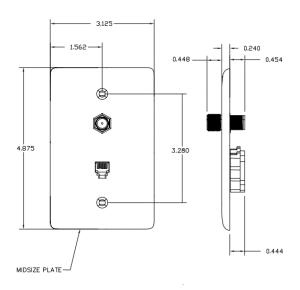

## Molded-In Plate for Voice and CATV/Satellite, 1-Gang

#### **Ordering Information**

DescriptionColorMolded-In Plates for Voice and<br/>CATV/Satellite, Mid-Size,<br/>1-Gang, One RJ11 Jack, One<br/>F-Type Coupler Bulkhead, 6P6C,<br/>Female to FemaleColor

UPC Number CatalogNumber 883778501654 NS755I

### Specifications

Material F-Connector Type Termination Style High-Impact Resistant Thermoplastic Single F-Type Coupler Bulkhead Female to Female Screw