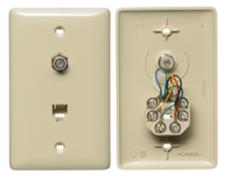

## Molded-In Plate for Voice and CATV/Satellite, 1-Gang

#### Features

- High Impact-Resistant Thermoplastic Construction
- Convenient Screw Down Terminals
- Plate Profile, Color, and Surface Finish Match Hubbell Electrical Wallplates
- Asthetically Pleasing, Molded-In Appearance

#### **Ordering Information**

DescriptionColorMolded-In Plates for Voice and<br/>CATV/Satellite, Mid-Size,<br/>1-Gang, One RJ11 Jack, One<br/>F-Type Coupler Bulkhead, 6P6C,<br/>Female to FemaleColor

UPC Number CatalogNumber 883778501654 NS755I

### Specifications

Material F-Connector Type Termination Style High-Impact Resistant Thermoplastic Single F-Type Coupler Bulkhead Female to Female Screw