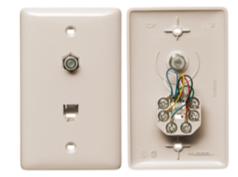

## Molded-In Plate for Voice and CATV/Satellite, 1-Gang

## **Ordering Information**

Description
Molded-In Plates for Voice and
CATV/Satellite, Mid-Size,
1-Gang, One RJ11 Jack, One
F-Type Coupler Bulkhead, 6P6C,
Female to Female

**Color** Light Almond UPC Number CatalogNumber 883778504129 NS755LA