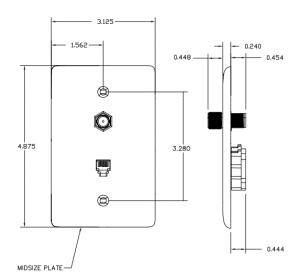

## **Ordering Information**

Description
Molded-In Plates for Voice and
CATV/Satellite, Mid-Size,
1-Gang, One RJ11 Jack, One
F-Type Coupler Bulkhead, 6P6C,
Female to Female

**Color** Light Almond UPC Number CatalogNumber 883778504129 NS755LA

#### **Specifications**

Material F-Connector Type Termination Style High-Impact Resistant Thermoplastic Single F-Type Coupler Bulkhead

Female to Female

Screw