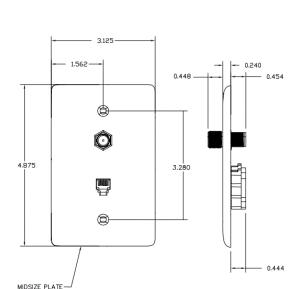

Description Color
Molded-In Plates for Voice and CATV/Satellite, Mid-Size,
1-Gang, One RJ11 Jack, One
F-Type Coupler Bulkhead, 6P6C,
Female to Female

UPC Number CatalogNumber 883778501661 NS755W

#### **Specifications**

Material F-Connector Type Termination Style High-Impact Resistant Thermoplastic Single F-Type Coupler Bulkhead Female to Female