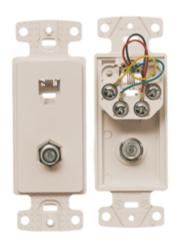

# Molded-In Video and Voice Decorator Frame

# **Ordering Information**

DescriptionColorMolded-In Video and VoiceLight AlmondDecorator Frame, One RJ11Jack, 6P4C, One F-Type CouplerBulkhead, Female to Female,<br/>Screw TerminationState

UPC Number CatalogNumber 883778503658 NS783LA

### Specifications

Material F-Connector Type Termination Style High-Impact Resistant Thermoplastic Duplex F-Type Coupler Bulkhead Female to Female Screw