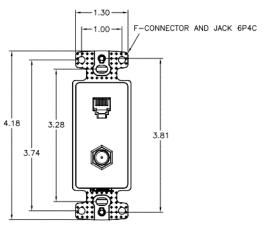

# Molded-In Video and Voice Decorator Frame

# **Ordering Information**

DescriptionColorMolded-In Video and VoiceLight AlmondDecorator Frame, One RJ11Jack, 6P4C, One F-Type CouplerBulkhead, Female to Female,<br/>Screw TerminationState

UPC Number CatalogNumber 883778503658 NS783LA

### Specifications

Material F-Connector Type Termination Style High-Impact Resistant Thermoplastic Duplex F-Type Coupler Bulkhead Female to Female Screw