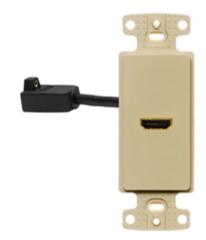

#### **Features**

- 4 Inch Flexible Tail Supports Confined Space Applications
- Aesthetically Pleasing, Flush Connector Appearance
- Rear Connector Incorporates Threaded Insert to Secure Connection with Hubbell HDMI Cords
- Connector Sized to Fit in 1 Inch Conduit

Description Color HDMI Decorator Frame, Female Ivory to Female, 1-Gang, 1-Port

**UPC Number** CatalogNumber 883778503801 NS801I

## **Specifications**

Material Connector Connector Plating

High-Impact Resistant Thermoplastic HDMI Type A Female to Female Coupler

2 Micro Inch Gold