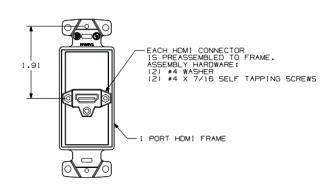

Description Color HDMI Decorator Frame, Female Ivory to Female, 1-Gang, 1-Port

**UPC Number** CatalogNumber 883778503801 NS801I

## **Specifications**

Material Connector Connector Plating

High-Impact Resistant Thermoplastic HDMI Type A Female to Female Coupler

2 Micro Inch Gold