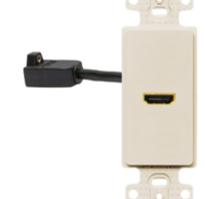

#### **Features**

- 4 Inch Flexible Tail Supports Confined Space Applications
- Aesthetically Pleasing, Flush Connector Appearance
- Rear Connector Incorporates Threaded Insert to Secure Connection with Hubbell HDMI Cords
- Connector Sized to Fit in 1 Inch Conduit

#### **Ordering Information**

**Description**HDMI Decorator Frame, Female
to Female, 1-Gang, 1-Port

Color
Light Almond

**UPC Number** CatalogNumber 883778503887 **NS801LA** 