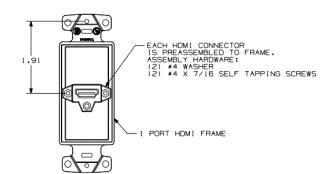

#### **Features**

- 4 Inch Flexible Tail Supports Confined Space Applications
- Aesthetically Pleasing, Flush Connector Appearance
- Rear Connector Incorporates Threaded Insert to Secure Connection with Hubbell HDMI Cords
- Connector Sized to Fit in 1 Inch Conduit

#### **Specifications**

MaterialHigh-Impact Resistant ThermoplasticConnectorHDMI Type A Female to Female CouplerConnector Plating2 Micro Inch Gold