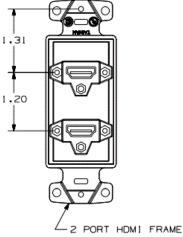

## **HDMI Frames**

## **Ordering Information**

DescriptionColorHDMI Decorator Frame, FemaleBlackto Female, 1-Gang, 2-PortState

UPC Number CatalogNumber 883778503849 NS802BK