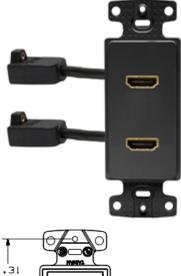

## **HDMI Frames**

## Features

- 4 Inch Flexible Tail Supports Confined Space Applications
- Aesthetically Pleasing, Flush Connector Appearance
- Rear Connector Incorporates Threaded Insert to Secure Connection with Hubbell HDMI Cords
- Connector Sized to Fit in 1 Inch Conduit

## **Ordering Information**

DescriptionColorHDMI Decorator Frame, FemaleBlackto Female, 1-Gang, 2-PortState

UPC Number CatalogNumber 883778503849 NS802BK