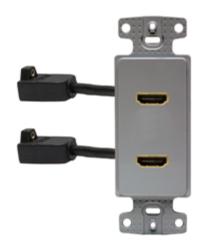

# **HDMI Frames**

#### **Ordering Information**

**Description Color**HDMI Decorator Frame, Female Gray to Female, 1-Gang, 2-Port

UPC Number CatalogNumber 883778503894 NS802GY