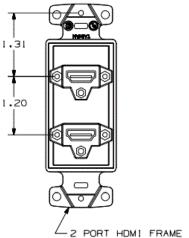

# **HDMI Frames**

#### **Ordering Information**

**Description Color**HDMI Decorator Frame, Female Gray to Female, 1-Gang, 2-Port

UPC Number CatalogNumber 883778503894 NS802GY