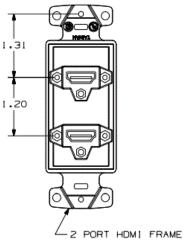

# **HDMI Frames**

### Features

- 4 Inch Flexible Tail Supports Confined Space Applications
- Aesthetically Pleasing, Flush Connector Appearance
- Rear Connector Incorporates Threaded Insert to Secure Connection with Hubbell HDMI Cords
- Connector Sized to Fit in 1 Inch Conduit

### **Ordering Information**

DescriptionColorHHDMI Decorator Frame, FemaleLight AlmondStateto Female, 1-Gang, 2-PortLight AlmondState

UPC Number CatalogNumber 883778503863 NS802LA