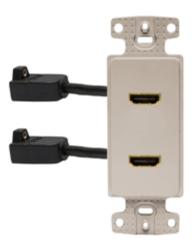

# **HDMI Frames**

### Features

- 4 Inch Flexible Tail Supports Confined Space Applications
- Aesthetically Pleasing, Flush Connector Appearance
- Rear Connector Incorporates Threaded Insert to Secure Connection with Hubbell HDMI Cords
- Connector Sized to Fit in 1 Inch Conduit

### **Ordering Information**

DescriptionColorHHDMI Decorator Frame, FemaleLight AlmondStateto Female, 1-Gang, 2-PortLight AlmondState

UPC Number CatalogNumber 883778503863 NS802LA