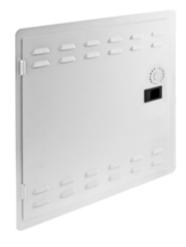

# 14-Inch Network Enclosure

#### **Features**

- Hinged Cover Incorporates Trim Ring and Can Be Mounted To Swing From Either Side
- Hinged Cover Incorporates Trim Ring and Can Be Mounted To Swing From Either Side

## **Ordering Information**

Description Color Vented Door (Louver) For 14-Inch White Network Enclosure

UPC Number CatalogNumber 883778504440 NSOBOX14DL