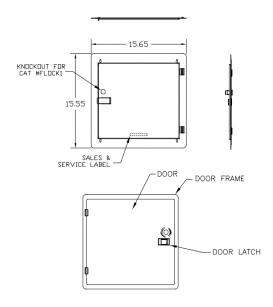

## **Specifications**

Material Finish Dimensions in (mm) (H x W x I

Dimensions in (mm) (H x W x D) Module Unit Capacity Includes 18 Gauge Steel White, Powder Coat

14.00 (356) x 14.38 (365) x 3.96 (101)

5

Mounting Hardware Kit and Wiring Label