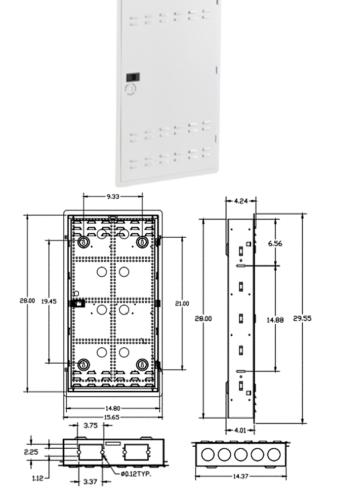

# **28-Inch Network Enclosure**

# **Specifications**

Material Finish Dimensions in (mm) (H x W x D) Module Unit Capacity Includes 18 Gauge Steel White, Powder Coat 29.13 (740) x 15.54 (395) x 4.08 (104) 11 Mounting Hardware Kit and Wiring Label