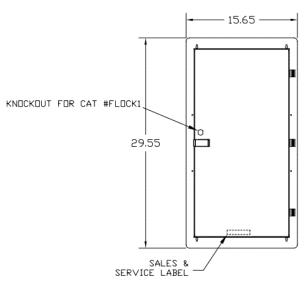

# **Specifications**

Material Finish

Dimensions in (mm) (H x W x D) Module Unit Capacity

Includes

18 Gauge Steel White, Powder Coat

28.00 (711) x 14.38 (365) x 3.96 (101)

11

Mounting Hardware Kit and Wiring Label