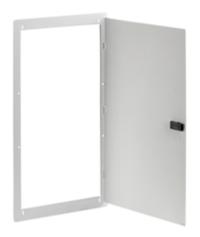

#### **Features**

- Hinged Cover Incorporates Trim Ring and Can Be Mounted To Swing From Either Side
- Hinged Cover Incorporates Trim Ring and Can Be Mounted To Swing From Either Side