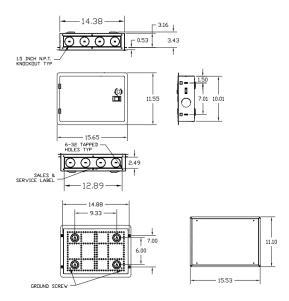

### **Specifications**

Material Finish Dimensions in (mm) (H x W x D) Includes 18 Gauge Steel White, Powder Coat

29.55 (751) x 15.65 (398) x 0.52 (15) Mounting Hardware Kit and Wiring Label