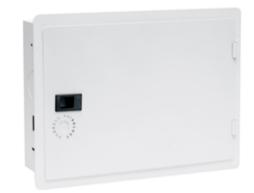

# 10-Inch Network Enclosure for MDU and Modular Applications

#### **Features**

- Hinged Cover Incorporates Trim Ring and Can Be Mounted To Swing From Either Side
- Horizontal And Vertical Module Mounting Holes For Maximum Flexibility
- Hinged Cover Incorporates Trim Ring and Can Be Mounted To Swing From Either Side
- Recommended Module Unit Capacity: 3

# **Ordering Information**

**Description**10-Inch Network Enclosure for MDU and Modular Applications With Hinged Cover

Color White UPC Number CatalogNumber 883778503689 NSOBX10