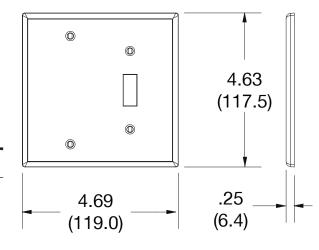

# **Specifications**

| Material        | Polycarbonate thermoplastic |
|-----------------|-----------------------------|
| Thickness       | .25 (6.4)                   |
| Orientation     | Orientation                 |
| Mounting        | Screw                       |
| Mounting Screws | Painted steel               |
| Dimensions      | 4.63 in x 4.69 in x 0.25 in |
| Flammability    | UL 94 V2                    |
|                 |                             |