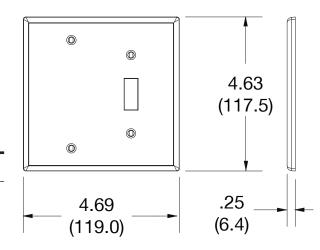

## **Specifications**

| Material        | Polycarbonate thermoplastic |
|-----------------|-----------------------------|
| Thickness       | .25 (6.4)                   |
| Orientation     | Orientation                 |
| Mounting        | Screw                       |
| Mounting Screws | Painted steel               |
| Dimensions      | 4.63 in x 4.69 in x 0.25 in |
| Flammability    | UL 94 V2                    |
|                 |                             |