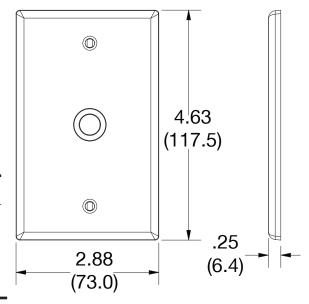

## **Specifications**

Material Polycarbonate thermoplastic Thickness .25 (6.4)

Orientation Orientation

Mounting Screw

Mounting Screws Painted steel

Dimensions 4.63 in x 2.88 in x 0.25 in

Flammability UL 94 V2