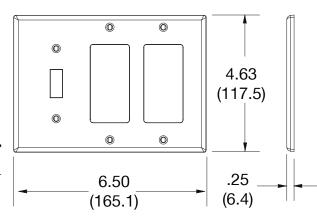

## **Specifications**

| Material        | Polycarbonate thermoplastic |
|-----------------|-----------------------------|
| Thickness       | .25 (6.4)                   |
| Orientation     | Orientation                 |
| Mounting        | Screw                       |
| Mounting Screws | Painted steel               |
| Dimensions      | 4.63 in x 6.50 in x 0.25 in |
| Flammability    | UL 94 V2                    |