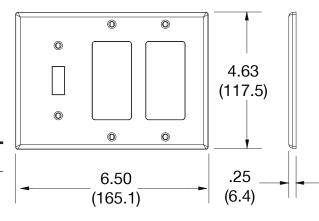

## **Specifications**

| Polycarbonate thermoplastic |
|-----------------------------|
| .25 (6.4)                   |
| Orientation                 |
| Screw                       |
| Painted steel               |
| 4.63 in x 6.50 in x 0.25 in |
| UL 94 V2                    |
|                             |