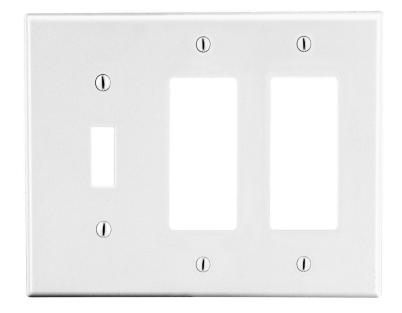

# Wallplate Toggle Switch and Decorator 3-Gang

#### **Features**

- High-impact, self-extinguishing polycarbonate material
- More rigid; sharp lines and less dimpling
- Smooth satin finish; blends into wall with an optimum finish

**Ordering Information** 

| Description                                                                                               | Gang | Color | UPC Number   | Catalog<br>Number |
|-----------------------------------------------------------------------------------------------------------|------|-------|--------------|-------------------|
| Toggle and receptacle,<br>smooth satin finish,<br>for use with 1 toggle switch<br>and 2 decorator devices | 3    | White | 883778315770 | P1262W            |