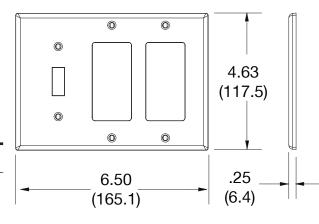

## **Specifications**

| Material        | Polycarbonate thermoplastic |
|-----------------|-----------------------------|
| Thickness       | .25 (6.4)                   |
| Orientation     | Orientation                 |
| Mounting        | Screw                       |
| Mounting Screws | Painted steel               |
| Dimensions      | 4.63 in x 6.50 in x 0.25 in |
| Flammability    | UL 94 V2                    |