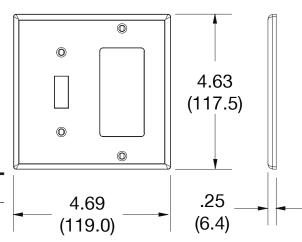

# **Specifications**

Material Polycarbonate thermoplastic

.25 (6.4) **Thickness** Orientation Orientation

Screw Mounting

Mounting Screws Painted steel

**Dimensions** 4.63 in x 4.69 in x 0.25 in

Flammability UL 94 V2