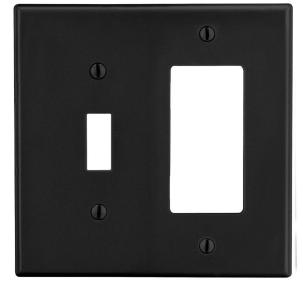

# **Toggle Switch and Decorator Receptacle** 2-Gang

### **Features**

- High-impact, self-extinguishing polycarbonate material
- More rigid; sharp lines and less dimpling
- Smooth satin finish; blends into wall with an optimum finish

**Ordering Information** 

| Description                                                                                              | Gang | Color | UPC Number   | Catalog<br>Number |
|----------------------------------------------------------------------------------------------------------|------|-------|--------------|-------------------|
| Toggle and receptacle,<br>smooth satin finish,<br>for use with toggle switch<br>and decorator receptacle | 2    | Black | 883778310935 | P126BK            |