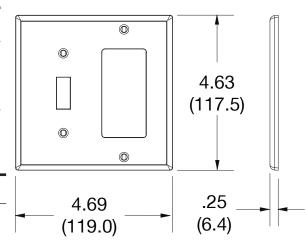

## **Specifications**

Material Polycarbonate thermoplastic

Thickness .25 (6.4)
Orientation Orientation

Mounting Screw

Mounting Screws Painted steel

Dimensions 4.63 in x 4.69 in x 0.25 in

Flammability UL 94 V2