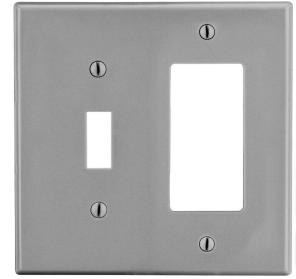

# **Toggle Switch and Decorator Receptacle 2-Gang**

#### **Features**

- High-impact, self-extinguishing polycarbonate material
- More rigid; sharp lines and less dimpling
- Smooth satin finish; blends into wall with an optimum finish

**Ordering Information** 

| Description                                                                                              | Gang | Color | UPC Number   | Catalog<br>Number |
|----------------------------------------------------------------------------------------------------------|------|-------|--------------|-------------------|
| Toggle and receptacle,<br>smooth satin finish,<br>for use with toggle switch<br>and decorator receptacle | 2    | Gray  | 883778310942 | P126GY            |