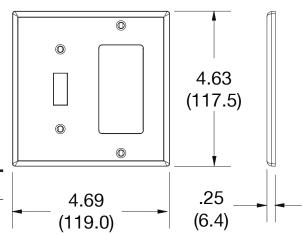

## **Specifications**

Material Polycarbonate thermoplastic .25 (6.4) **Thickness** Orientation Orientation Mounting Screw

Mounting Screws Painted steel

**Dimensions** 4.63 in x 4.69 in x 0.25 in

Flammability UL 94 V2