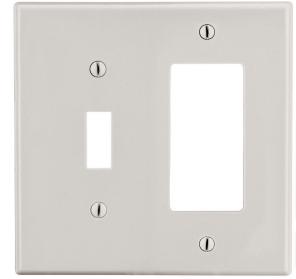

# **Toggle Switch and Decorator Receptacle**

# 2-Gang

#### **Features**

- High-impact, self-extinguishing polycarbonate material
- More rigid; sharp lines and less dimpling
- Smooth satin finish; blends into wall with an optimum finish

**Ordering Information** 

| Description                                                                                     | Gang | Color           | UPC Number   | Catalog<br>Number |
|-------------------------------------------------------------------------------------------------|------|-----------------|--------------|-------------------|
| Toggle and receptacle, smooth satin finish, for use with toggle switch and decorator receptacle | 2    | Light<br>Almond | 883778310966 | P126LA            |