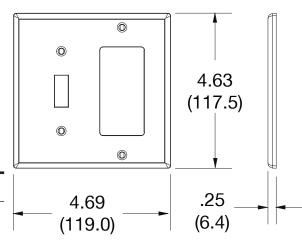

## **Specifications**

Material Polycarbonate thermoplastic

Thickness .25 (6.4)
Orientation Orientation

Mounting Screw

Mounting Screws Painted steel

Dimensions 4.63 in x 4.69 in x 0.25 in

Flammability UL 94 V2