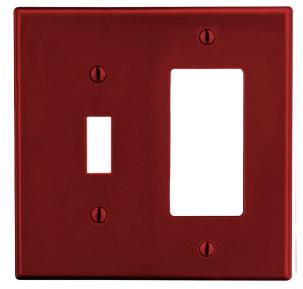

# **Toggle Switch and Decorator Receptacle 2-Gang**

#### **Features**

- High-impact, self-extinguishing polycarbonate material
- More rigid; sharp lines and less dimpling
- Smooth satin finish; blends into wall with an optimum finish

**Ordering Information** 

| Description                                                                                              | Gang | Color | UPC Number   | Catalog<br>Number |
|----------------------------------------------------------------------------------------------------------|------|-------|--------------|-------------------|
| Toggle and receptacle,<br>smooth satin finish,<br>for use with toggle switch<br>and decorator receptacle | 2    | Red   | 883778310973 | P126R             |