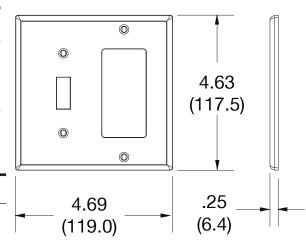

## **Specifications**

Material Polycarbonate thermoplastic Thickness .25 (6.4)

Orientation Orientation

Mounting Screw

Mounting Screws Painted steel

Dimensions 4.63 in x 4.69 in x 0.25 in

Flammability UL 94 V2