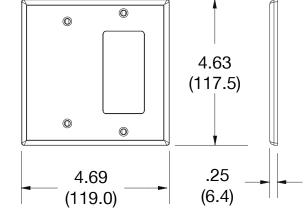

## **Specifications**

| Material        | Polycarbonate thermoplastic |
|-----------------|-----------------------------|
| Thickness       | .25 (6.4)                   |
| Orientation     | Orientation                 |
| Mounting        | Screw                       |
| Mounting Screws | Painted steel               |
| Dimensions      | 4.63 in x 4.69 in x 0.25 in |
| Flammability    | UL 94 V2                    |
|                 |                             |