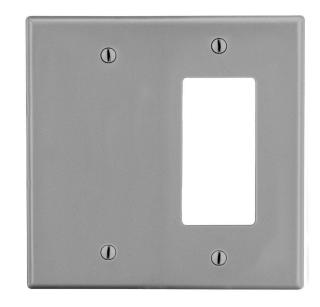

## Wallplate Decorator and Blank Box Mount 2-Gang

## **Features**

- High-impact, self-extinguishing polycarbonate material
- More rigid; sharp lines and less dimpling
- Smooth satin finish; blends into wall with an optimum finish

**Ordering Information** 

| Description                                                                                                | Gang | Color | UPC Number   | Catalog<br>Number |
|------------------------------------------------------------------------------------------------------------|------|-------|--------------|-------------------|
| Decorator receptacle and<br>blank box mount,<br>smooth satin finish,<br>for use with 1 decorator<br>device | 2    | Gray  | 883778311062 | P1326GY           |