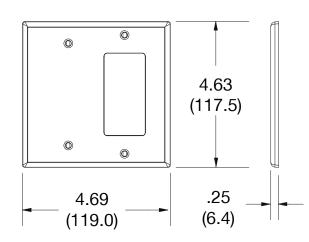

## **Specifications**

| (6.4)                    |
|--------------------------|
|                          |
| entation                 |
| ew                       |
| nted steel               |
| 3 in x 4.69 in x 0.25 in |
| 94 V2                    |
|                          |