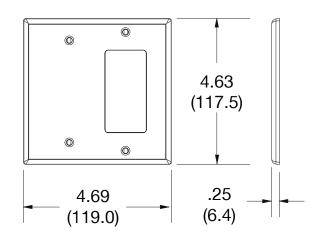

## **Specifications**

| Material        | Polycarbonate thermoplastic |
|-----------------|-----------------------------|
| Thickness       | .25 (6.4)                   |
| Orientation     | Orientation                 |
| Mounting        | Screw                       |
| Mounting Screws | Painted steel               |
| Dimensions      | 4.63 in x 4.69 in x 0.25 in |
| Flammability    | UL 94 V2                    |
| Dimensions      | 4.63 in x 4.69 in x 0.25 in |