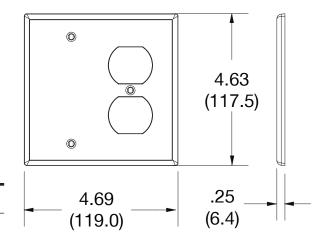

## **Specifications**

Material Polycarbonate thermoplastic Thickness .25 (6.4)

Thickness .25 (6.4)
Orientation Orientation

Mounting Screw

Mounting Screws Painted steel

Dimensions 4.63 in x 4.69 in x 0.25 in